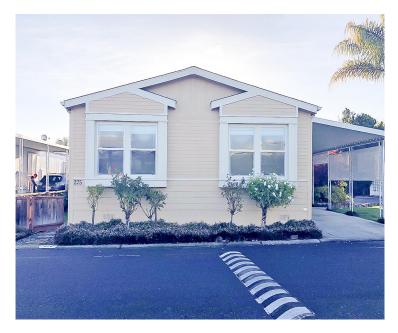

#### Location! Location! Location!

Extravagant Corner unit for sale in the 5 Star Park Plaza Del Rey! Situated within just walking distance of the main clubhouse this home includes a beautiful front yard and private backyard. Featuring a Convenient open Floorplan which splits the Main Bedroom from the 2 Spare Bedrooms. The home includes Vinyl flooring all throughout and a lovely Tray Ceiling in the Living Room. The Main Bedroom includes a convenient area to set up a home office. The Main Bathroom features Ceramic Finishes and large Jacuzzi Tub. Come by and take a look Today!

| Square Footage * | 1620 Sq. Ft. |
|------------------|--------------|
| Bedrooms         | 3            |
| Baths            | 2            |