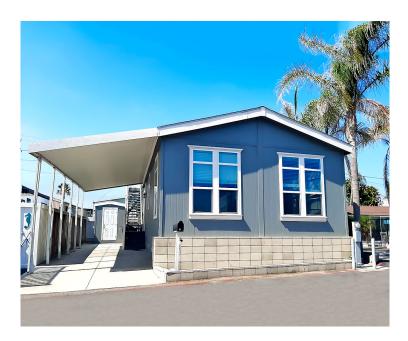

## Cabrillo Mobile Home Park

Huntington Beach, California

For more information on this home, call our sales agent, Sabrina Lawson

714-536-3826

### Full Beach View! RoofTop Deck Home! Now

Looking for a Beach Home with a PCH Address? Here it is, a 2018 Rooftop home in a sought-after community for the fantastic ocean views! This home sits on a corner lot with full sand and ocean views of Huntington State Beach, and a view of the community pool! This one will not last. Welcome to resort living whereas a homeowner you have access to a private clubhouse, a community pool, and a 5-minute walk to the beach from this corner lot--starting at \$3,424/mo. Call us for an appointment. Serial #FLE220CA1838162A/B

| Square Footage * | 1320 Sq. Ft. |
|------------------|--------------|
| Bedrooms         | 3            |
| Baths            | 2            |