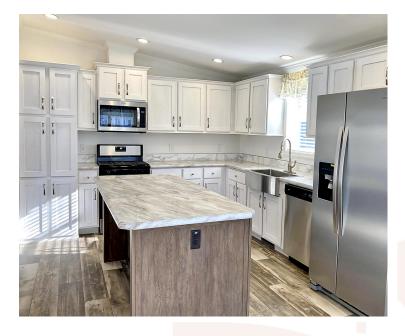

## Coming Soon! Beautiful Brand New Home

This amazing three bed, two bath home has a gorgeous gourmet kitchen with a spacious island and stainless steel appliance package with farmer sink. The main bathroom features double sinks and a 4x6 step in tile shower. Enjoy your free time sitting back and relaxing on the roomy covered front porch. Located near our amenities. Call for more information! Now accepting pre-construction offers. (\*Price subject to change without notice)