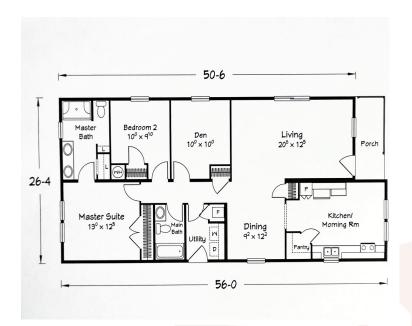

## **Brand New Construction**

Welcome to the desirable Hometown Westwood Estates. This stunning, luxurious new home has 2 bedrooms plus a Den, 2 spacious modern full bathrooms. You'll love the cozy but spacious open concept of one level living! Vinyl hardwoods, modern stainless-steel appliances, and crown molding throughout the house. All houses are vinyl sided, private decking, carports, sheds and spacious laundry rooms in these charming homes. Give us a call today to see these exquisite homes. Furry friends are welcome! Now accepting pre-construction offers.

| Square Footage * | 1456 Sq. Ft. |
|------------------|--------------|
| Bedrooms         | 2            |
| Baths            | 2            |