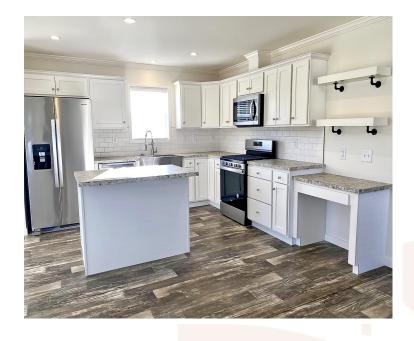

#### Brand New 2022 Ritzcraft Home

Just marked down from \$199,900 to \$174,950!

Bright open floor plan with three roomy bedrooms and two full baths. The spacious living room flows into the dining room and gourmet kitchen. Extra countertop space and storage, island with seating space, a breakfast nook, and open floorplan provide a perfect space for hosting friends and family for parties and dinner. Call for more information on this home.