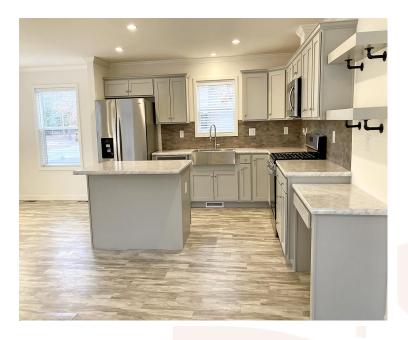

#### Just Reduced from \$199,900 to \$174,950!

Spacious open floor plan, featuring three bedrooms and two full baths. Main bedroom has a large walk in closet, main bath double sinks and a tiled step in shower. Large living area flows into the bright open gourmet kitchen, breakfast nook, and dining area. The center kitchen island has extra storage and countertop space, perfect for hosting your friends and family over for get togethers.