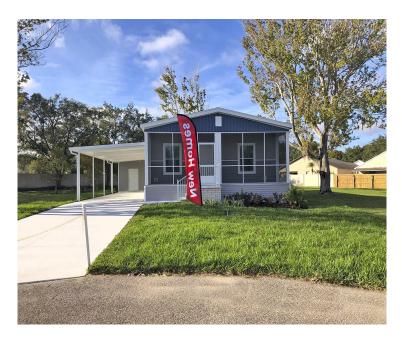

## Tucked away in a quiet corner.

This factory-built home is the Palm Harbor/Jenkins model. It is tucked away in one of Palm Valley's cozy corners. This home has 2 bedrooms, 2 bathrooms, plus a den! Enough room to meet your needs. The kitchen is spacious and begs to be cooked in! Stop by the Sales Office/call the Sales Team to schedule a tour of this magnificent home!

| \$269,900         |
|-------------------|
| 325 PRINCETON DR. |
| Palm Valley       |
| Oviedo,Florida    |

| Bedrooms | 2 |
|----------|---|
| Baths    | 2 |
|          |   |