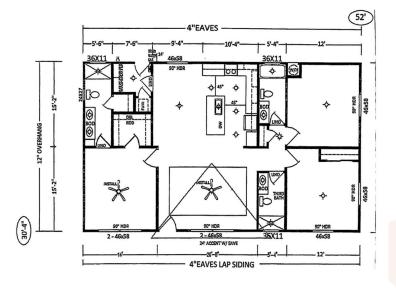

| Square Footage * | 1580 Sq. Ft. |
|------------------|--------------|
| Bedrooms         | 2            |
| Baths            | 3            |