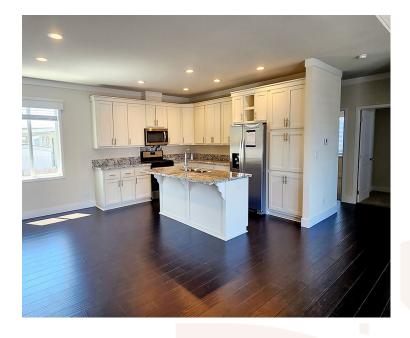

New home section! We just finished our 8 site expansion in the 5 star Manufactured Home Community Plaza Del Rey. We are offering several 2022 model year, 2 bed/DEN/3 bath, 1580 sq. ft. homes for as low as \$319,900.00 plus lot fees! A place of your own for less money than renting! At this time we still have brand new homes Move-In ready. Call us to schedule an appointment! Serial 237000HA001028A/B

| Square Footage * | 1580 Sq. Ft. |
|------------------|--------------|
| Bedrooms         | 3            |
| Baths            | 3            |