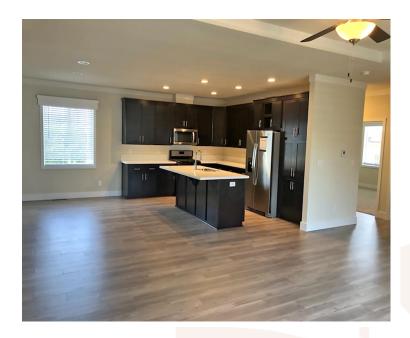

New home section! We just finished our 8 site expansion in the 5 star Manufactured Home Community Plaza Del Rey. We are offering several 2022 model year, 2 bed/DEN/3 bath, 1580 sq. ft. homes for as low as \$324,995.00 plus lot fees! A place of your own for less money than renting! At this time we still have brand new homes Move-In ready. Call us to schedule an appointment! Serial 237000HA001027A/B

| Square Footage * | 1580 Sq. Ft. |
|------------------|--------------|
| Bedrooms         | 3            |
| Baths            | 3            |