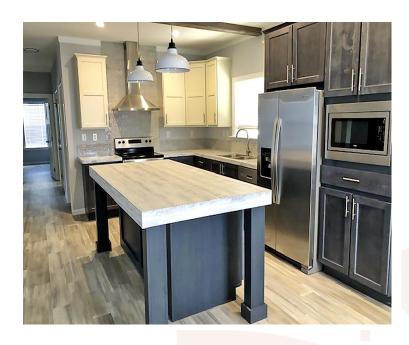

#### EXTREME PRICE IMPROVEMENT!! NEW

This Beautiful home is 1624 sq. ft. of beauty! With an amazing open Kitchen, Dining, Living Room Area. The 2 bedrooms w/den 2 bathrooms are beautifully decorated. Large Front Porch! Facing west to view the beautiful Florida sunset. Little Manatee Springs is surrounded by the Little Manatee State Park, with the Little Manatee River along the rear of our property. NEW PICKLEBALL COURT A 50% Tax reduction is available for this home! Stop by Little Manatee Office, homes are open weekdays or Call Georgette (Onsite Sales Manager) for your private weekend or evening showing! Must see!