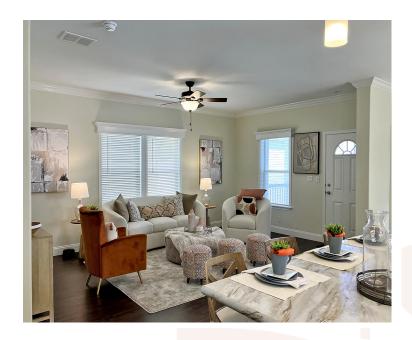

#### **NEW HOMES, INVENTORY & RESALE HOMES**

ASK US ABOUT OUR CURRENT INCENTIVES!

ROGERS PARK MODEL(Lot 1503)Ramped Sidewalk leads to cozy Composite Front Porch w/ Vinyl Rails for low maintenance. Nice Open Floor Plan for entertaining in Kitchen/Living/Dining. Master has Full Bath, WIC & Water Views! Bedroom 2 is near 2nd full bath w/ soaking tub & has Water Views! Garage has addl storage in attic above. This home is currently a model & is being sold w/ all improvements! Brick Paver Patio for enjoying Water Views! Everything here is Brand New - just waiting for you to move in and enjoy 55 + community with all its ammenities!

| Square Footage * | 1344 Sq. Ft. |
|------------------|--------------|
| Bedrooms         | 2            |
| Baths            | 2            |