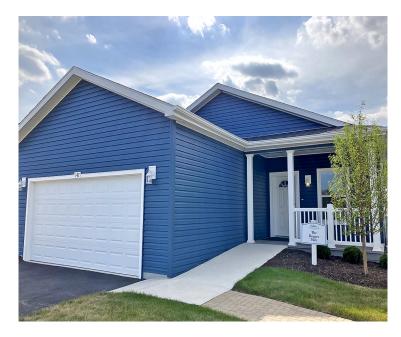

# **\$254,995** *147 Hialeah Lane*Saddlebrook Farms

Grayslake, Illinois

For more information on this home, call our sales agents at:

847-223-2212

#### **NEW HOMES, INVENTORY & RESALE HOMES**

ASK US ABOUT OUR CURRENT INCENTIVES!

ROGERS PARK MODEL(Lot 1503)Ramped Sidewalk leads to cozy Composite Front Porch w/ Vinyl Rails for low maintenance. Nice Open Floor Plan for entertaining in Kitchen/Living/Dining. Master has Full Bath, WIC & Water Views! Bedroom 2 is near 2nd full bath w/ soaking tub & has Water Views! Garage has addl storage in attic above. This home is currently a model & is being sold w/ all improvements! Brick Paver Patio for enjoying Water Views! Everything here is Brand New - just waiting for you to move in and enjoy 55 + community with all its ammenities!