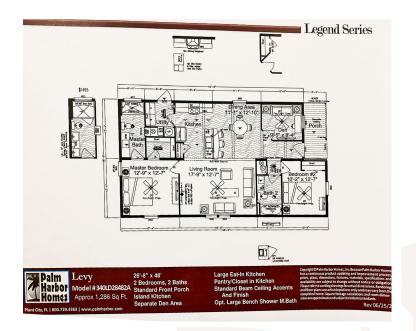

#### BRAND NEW LEVY FLOORPLAN FROM PALM

This Palm Harbor Legend series is just amazing! The Levy floorplan features an open floorplan with a large family room and extra den! The split floorplan is very functional featuring the den and second bedroom at the front of the home off of the main living areas. The laundry room is centrally located for convenience and the main bedroom and bathroom are on the opposite end of the home. Call our sales team today to see this home!

| Square Footage * | 1344 Sq. Ft. |
|------------------|--------------|
| Bedrooms         | 2            |
| Baths            | 2            |

**\$229,900**1710 KINGSMILL DR.