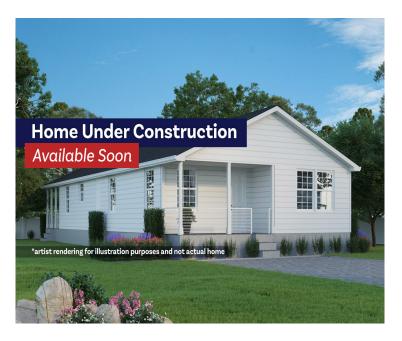

#### BRAND NEW LEVY FLOORPLAN FROM PALM

This Palm Harbor Legend series is just amazing! The Levy floorplan features an open floorplan with a large family room and extra den! The split floorplan is very functional featuring the den and second bedroom at the front of the home off of the main living areas. The laundry room is centrally located for convenience and the main bedroom and bathroom are on the opposite end of the home. Call our sales team today to see this home!

| Square Footage * | 1344 Sq. Ft. |
|------------------|--------------|
| Bedrooms         | 2            |
| Baths            | 2            |

**\$229,900**1710 KINGSMILL DR.