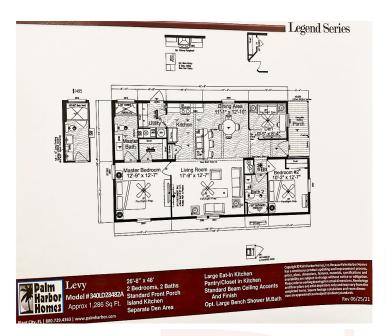

### BRAND NEW LEVY FLOORPLAN FROM PALM

This Palm Harbor Legend series is just amazing! The Levy floorplan features an open floorplan with a large family room and extra den! The split floorplan is very functional featuring the den and second bedroom at the front of the home off of the main living areas. The laundry room is centrally located for convenience and the main bedroom and bathroom are on the opposite end of the home. Call our sales team today to see this home!

| Square Footage * | 1344 Sq. Ft. |
|------------------|--------------|
| Bedrooms         | 2            |
| Baths            | 2            |