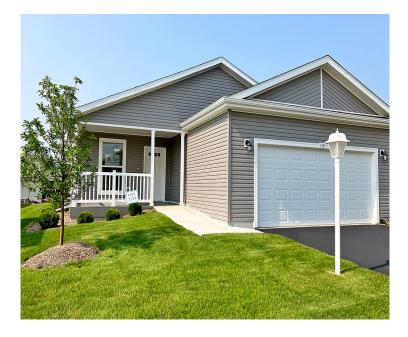

#### Beautiful NEW Garfield - Move-in Ready

ASK US ABOUT OUR CURRENT INCENTIVES !

Beautiful Garfield Inventory Home (LOT 1533) Features an open floor plan. 2 bedroom and 2baths...includes a true chefs kitchen with soft close drawers, stainless steel appliances with an oversized kitchen island. Window blinds throughout, 36" doorways for easy accessibility. 2-car garage 20'x22' with automatic opener, large front porch for relaxation/enjoyment. Low maintenance... composite decking, vinyl posts and railings, ramped front sidewalk. Make this home yours today! 55+ COMMUNITY located in Saddlebrook Farms.

| Square Footage * | 1352 Sq. Ft. |
|------------------|--------------|
| Bedrooms         | 2            |
| Baths            | 2            |