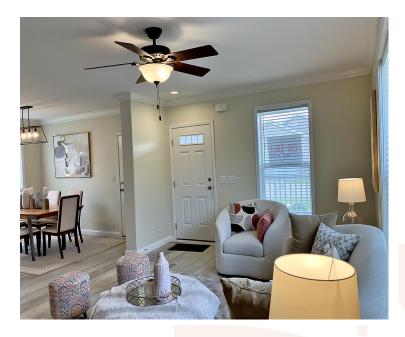

#### Beautiful NEW Garfield - Move-in Ready

ASK US ABOUT OUR CURRENT INCENTIVES !

Beautiful Garfield Inventory Home (LOT 1533) Features an open floor plan. 2 bedroom and 2baths...includes a true chefs kitchen with soft close drawers, stainless steel appliances with an oversized kitchen island. Window blinds throughout, 36" doorways for easy accessibility. 2-car garage 20'x22' with automatic opener, large front porch for relaxation/enjoyment. Low maintenance... composite decking, vinyl posts and railings, ramped front sidewalk. Make this home yours today! 55+ COMMUNITY located in Saddlebrook Farms.

| Square Footage * | 1352 Sq. Ft. |
|------------------|--------------|
| Bedrooms         | 2            |
| Baths            | 2            |