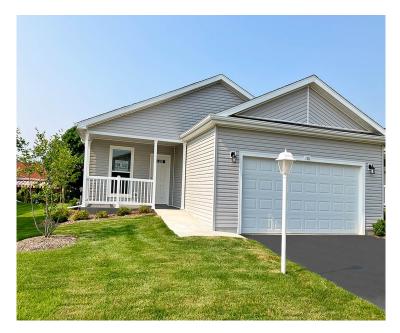

### **\$236,900** 110 Vanderbilt Drive Saddlebrook Farms

Grayslake, Illinois

For more information on this home, call our sales agents at:

847-223-2212

#### **BRAND NEW GARFIELD PARK MODEL**

PENDING SALE

Beautiful Garfield Model (LOT 1535) with open floor plan. A true chefs kitchen with soft close drawers, stainless steel appliances and an oversized island. 20' (W) x 22' (d) 2 car garage with automatic opener. Composite decking, vinyl posts and railings make for virtually maintenance free exterior.

55 + COMMUNITY - ASK ABOUT OUR CURRENT INCENTIVES!

| Square Footage * | 1352 Sq. Ft. |
|------------------|--------------|
| Bedrooms         | 2            |
| Baths            | 2            |