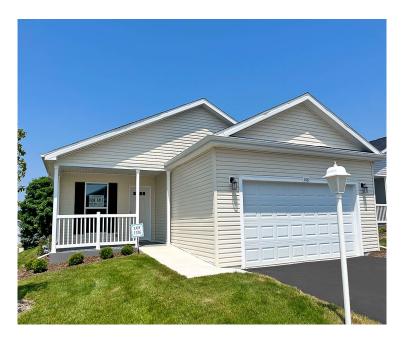

### \$236,900 108 Vanderbilt Drive Saddlebrook Farms

Grayslake, Illinois

For more information on this home, call our sales agents at:

847-223-2212

#### **BRAND NEW GARFIELD PARK MODEL**

Beautiful Garfield Park Model (LOT 1536) with open floor plan. A true chefs kitchen with soft close drawers, stainless steel appliances and an oversized island. 20' (W) x 22' (d) 2 car garage with automatic opener. Composite decking, vinyl posts and railings make for virtually maintenance free exterior.

55 + COMMUNITY - ASK ABOUT OUR CURRENT INCENTIVES!

| Square Footage * | 1352 Sq. Ft. |
|------------------|--------------|
| Bedrooms         | 2            |
| Baths            | 2            |