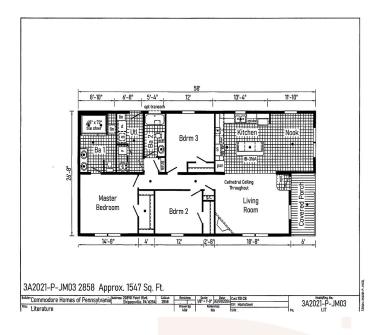

### Coming Soon! 2024 Commodore Home

This beautiful Commodore home features three bedrooms, two full baths, a gourmet kitchen with stainless steel appliances, dining nook, and spacious living room. With multiple upgrades through this home, from drywall through out to the tiled step in shower, this home is a must see! Located in the Village of Cool Branch, a gated community, enjoy the swimming pool, playground, basketball court, or fishing pond. Call today for more information!

| Square Footage * | 1624 Sq. Ft. |
|------------------|--------------|
| Bedrooms         | 3            |
| Baths            | 2            |