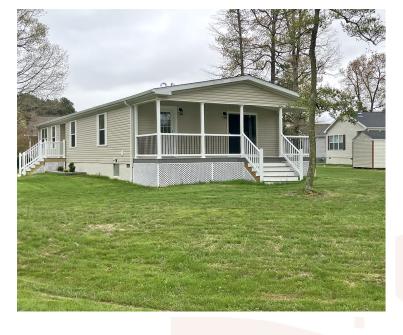

## Brand New 2023 Commodore Home,

This gorgeous three bed, two bath split bedroom floor plan is a must see! Spacious primary bedroom with a large closet with seating and the primary bath has a built-in vanity and 4x6 step in shower. The gourmet kitchen has all stainless-steel appliances, farmer sink, spacious pantry, and a roomy island with plenty of space for your family. Bright and open, with space for everyone! Enjoy the beautiful covered front porch with electricity. Call today for more info!

| \$224,900              |
|------------------------|
| 843 Rum Bridge Branch  |
| Village of Cool Branch |
| Seaford,Delaware       |

| Square Footage * | 2016 Sq. Ft. |
|------------------|--------------|
| Bedrooms         | 3            |
| Baths            | 2            |