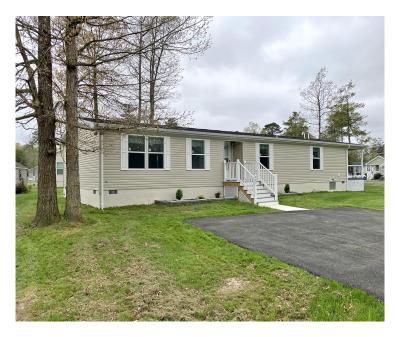

## Brand New 2023 Commodore Home,

This gorgeous three bed, two bath split bedroom floor plan is a must see! Spacious primary bedroom with a large closet with seating and the primary bath has a built-in vanity and 4x6 step in shower. The gourmet kitchen has all stainless-steel appliances, farmer sink, spacious pantry, and a roomy island with plenty of space for your family. Bright and open, with space for everyone! Enjoy the beautiful covered front porch with electricity. Call today for more info!

| \$224,900              |
|------------------------|
| 843 Rum Bridge Branch  |
| Village of Cool Branch |
| Seaford,Delaware       |

| Square Footage * | 2016 Sq. Ft. |
|------------------|--------------|
| Bedrooms         | 3            |
| Baths            | 2            |