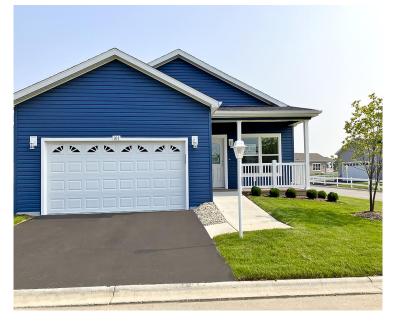

### **\$309,900** 101 Vanderbilt Drive Saddlebrook Farms Grayslake,Illinois

*For more information on this home, call our sales agents at:* 

847-223-2212

#### **BRAND NEW LINCOLN PARK**

Lincoln Park Built in 2023 on corner lot (LOT 1541) Large open concept plan with oversized island in this spacious kitchen making it great for entertaining. Stainless steel appliances. Kitchen opens to living and dining room. This home features 3 bedrooms and 2 full bathrooms and a 2-car garage. Sliding doors off living room open to covered back deck. Contact us to find out how you can own your dream home today!