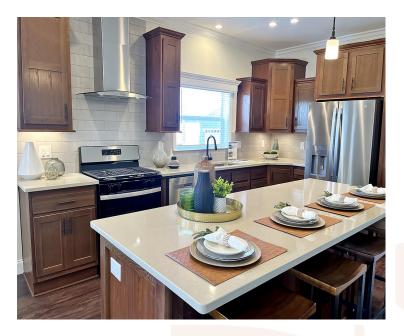

#### **BRAND NEW LINCOLN PARK**

Lincoln Park Built in 2023 on corner lot (LOT 1541) Large open concept plan with oversized island in this spacious kitchen making it great for entertaining. Stainless steel appliances. Kitchen opens to living and dining room. This home features 3 bedrooms and 2 full bathrooms and a 2-car garage. Sliding doors off living room open to covered back deck. Contact us to find out how you can own your dream home today!