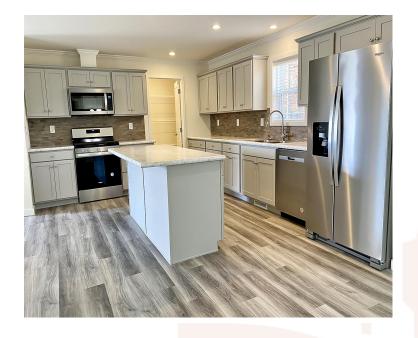

## Brand New 2023 Ritzcraft Washington Model

This beautiful bright open split bedroom floorplan features three spacious bedrooms, two full baths, a gourmet kitchen with stainless steel appliances, a huge shelved lined pantry, extra storage and countertops, a dining room, and hobby room. The primary bath has a double sink vanity, roomy step in shower, and a large walk in closet. Located in the Village of Cool Branch, a gated community with a pool, playground, basketball court, and fishing pond. Call today for more info!