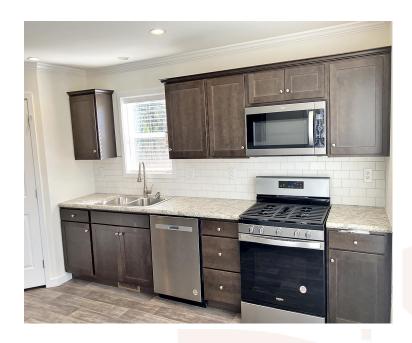

## **Brand New 2023 Ritzcraft Home**

This amazing Ritzcraft home features three bedrooms, two full baths, gourmet kitchen with walk in pantry, dining room, and a spacious living room. Enjoy sipping your morning coffee from the front porch in our beautiful gated community. With multiple upgrades through this home, from drywall through out to the duma tiled step in shower, this home is a must see! Located in the Village of Cool Branch, enjoy the swimming pool, playground, basketball court, or fishing pond. Call today for more information!