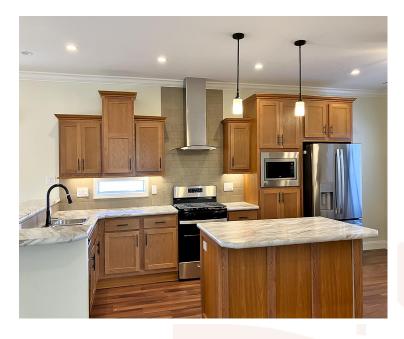

#### NEW HOMES, INVENTORY & RESALE HOMES

ASK US ABOUT OUR CURRENT INCENTIVES !

WICKER PARK MODEL (LOT 1542) Composite Porch, Vinyl Rails and Posts lead to this Lovely Wicker Park Model with Open Floor Plan. Kitchen with Center Island & Stainless Steel Appliances. Sliding door off Living Room to Composite Deck. Spacious Master Suite with Full Bath and Spacious Walk In Closet. 2nd Bedroom with a Walk In Closet and Full Hall Bath. Laundry with Sink 2 car garage with access to attic above for additional storage.