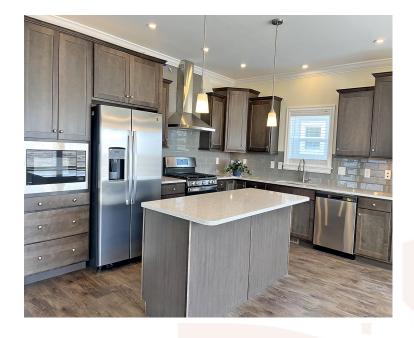

#### **NEW HOMES, INVENTORY & RESALE HOMES**

ASK US ABOUT OUR CURRENT INCENTIVES!

WYNDHAM MODEL, similar to the Morgan Park model with Skyline (Lot 1544) Virtually maintenance free Wyndham Model with Composite decking, vinyl posts and railings. Fully upgraded kitchen with quartz counters, oversized island and stainless steel appliances. Master Suite with its own full bath and walk in closet. Bedroom 2 is steps from the hall bath. Office /Den is centrally located. Features a beautiful brick stone fireplace. Open Living/Dining/Kitchen is a great floorplan for entertaining.