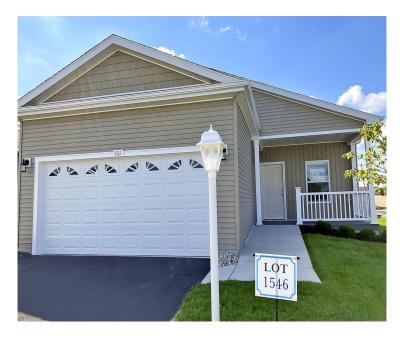

### NEW HOMES, INVENTORY & RESALE HOMES

ASK US ABOUT OUR CURRENT INCENTIVES !

PALMER MODEL, similar to the Rogers Park with Skyline (LOT 1546) Composite Front Porch with Vinyl Rails and Posts for maintenance free exterior. Open Floor Plan for ease of entertaining. Kitchen with nice counter space and oversized island. Master Suite with its own Full Bath and Walk in Closet. 2nd Bedroom is steps from the hall bath. Garage has added storage in the Attic above.

55 + COMMUNITY - ASK ABOUT OUR INCENTIVES!

| Square Footage * | 1456 Sq. Ft. |
|------------------|--------------|
| Bedrooms         | 2            |
| Baths            | 2            |