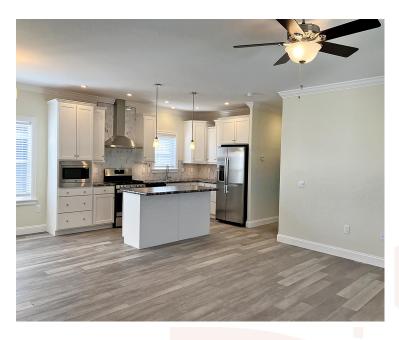

### NEW HOMES, INVENTORY & RESALE HOMES

ASK US ABOUT OUR CURRENT INCENTIVES !

PALMER MODEL, similar to the Rogers Park with Skyline (LOT 1546) Composite Front Porch with Vinyl Rails and Posts for maintenance free exterior. Open Floor Plan for ease of entertaining. Kitchen with nice counter space and oversized island. Master Suite with its own Full Bath and Walk in Closet. 2nd Bedroom is steps from the hall bath. Garage has added storage in the Attic above.