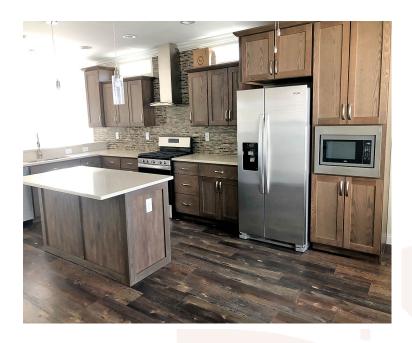

#### COMMUNITY OPEN HOUSE Sept 13,14 & 15 11-4

COMMUNITY OPEN HOUSE Sept 13,14 & 15 11-4

ASK US ABOUT OUR CURRENT INCENTIVES!

SHERIDAN PARK MODEL, similar to Wicker Park Model (LOT 1550) Composite Porch, Vinyl Rails and Posts lead to this Lovely Open Floor Plan. Kitchen with Center Island & Stainless Steel Appliances. Sliding door off Living Room to Composite Deck. Spacious Master Suite with Full Bath and Spacious Walk In Closet. 2nd Bedroom with a Walk In Closet and Full Hall Bath. Laundry with Sink 2 car garage with access to attic above for additional storage. 55 +