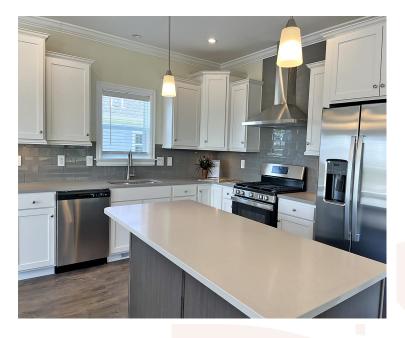

#### NEW HOMES, INVENTORY & RESALE HOMES

ASK US ABOUT OUR CURRENT INCENTIVES !

WYNDHAM MODEL, similar to Morgan Park Model with Skyline (Lot 1551) Composite Front Porch with Vinyl Rails & Posts lead to this 2 Bedrooms + Den, 2 Bath & 20 X 22 Car Garage. Covered Back Deck with Composite and Vinyl for low maintenance. 2 X 6 exterior walls, 36" doorways, Under Cabinet Lighting, Stainless Steel Kitchen Appliances and Crown Molding are just a few of the Standard Home Features for this home. Come tour this home today at the Saddlebrook Farms Sales Center!