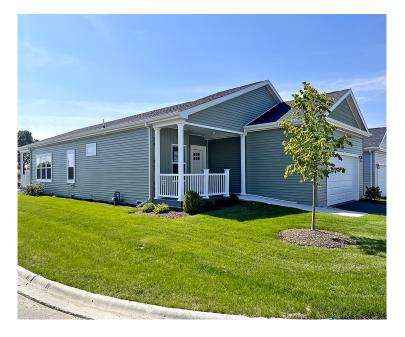

#### NEW HOMES, INVENTORY & RESALE HOMES

ASK US ABOUT OUR CURRENT INCENTIVES !

WYNDHAM MODEL, similar to Morgan Park Model with Skyline (Lot 1551) Composite Front Porch with Vinyl Rails & Posts lead to this 2 Bedrooms + Den, 2 Bath & 20 X 22 Car Garage. Covered Back Deck with Composite and Vinyl for low maintenance. 2 X 6 exterior walls, 36" doorways, Under Cabinet Lighting, Stainless Steel Kitchen Appliances and Crown Molding are just a few of the Standard Home Features for this home. Come tour this home today at the Saddlebrook Farms Sales Center!