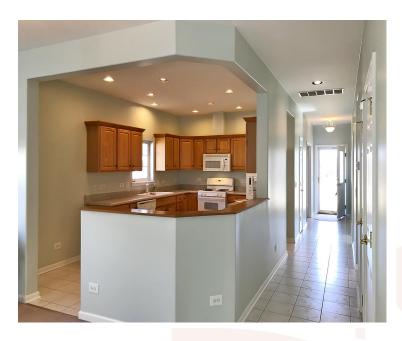

## FOXGLOVE MODEL w/ 4 SEASON RM

FOXGLOVE MODEL w/ 4 SEASON RM(LOT 2292)Composite Porch/Vinyl Rails lead to Ceramic Foyer. Home features Open Kitchen/Dining/Living/ floor plan and leads to 4 Season Room. Off entry is a 3rd Bedroom/Den. Kitchen has nice counter space and Breakfast Nook. Master Suite has WIC and Full Bath with WIS. 2nd Bedroom has Full Bath around corner with Soaking Tub. Laundry leads to a 20 X 20 attached 2 Car Garage with access to the Attic above for addl storage. White 6 panel doors throughout. A/C 2019, HW 2013, Frig 2014, Sump Pump Alarm & Irrigation System