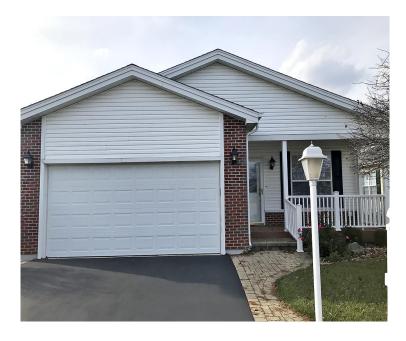

## **\$177,000** *30 Rocking Horse Lane* **Saddlebrook Farms** *Grayslake,Illinois*

*For more information on this home, call our sales agents at:* 

847-223-2212

## FOXGLOVE MODEL w/ 4 SEASON RM

FOXGLOVE MODEL w/ 4 SEASON RM(LOT 2292)Composite Porch/Vinyl Rails lead to Ceramic Foyer. Home features Open Kitchen/Dining/Living/ floor plan and leads to 4 Season Room. Off entry is a 3rd Bedroom/Den. Kitchen has nice counter space and Breakfast Nook. Master Suite has WIC and Full Bath with WIS. 2nd Bedroom has Full Bath around corner with Soaking Tub. Laundry leads to a 20 X 20 attached 2 Car Garage with access to the Attic above for addl storage. White 6 panel doors throughout. A/C 2019, HW 2013, Frig 2014, Sump Pump Alarm & Irrigation System