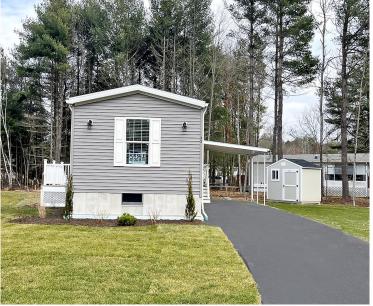

### **\$199,900** 22 Cheryl Lane Westwood Estates Coventry,Rhode Island

*For more information on this home, call our sales agent, Kim Lavoie* 

### Welcome to the desirable Hometown Westwood Estates. These stunning, luxurious new homes ar

Brand New Construction

Estates. These stunning, luxurious new homes are all 2 bedrooms, 2 spacious modern full baths. You'll love the cozy but spacious one level living! Vinyl hardwoods, modern stainless-steel appliances, and crown molding throughout home. All houses are vinyl sided, private Trek decking, sheds and spacious laundry rooms in these charming homes. Call today to see these exquisite homes . Furry friends are welcome. Now accepting pre-construction offers.

| Square Footage * | 960 Sq. Ft. |
|------------------|-------------|
| Bedrooms         | 2           |
| Baths            | 2           |