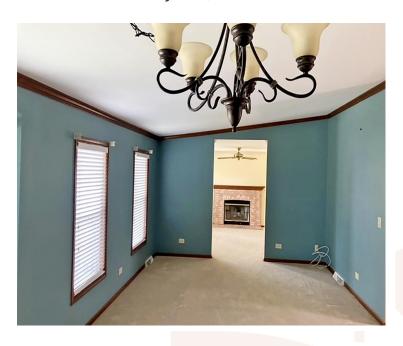

## **BEATIFUL CORNER LOT LOCATION!!!**

GREAT CORNER LOCATION!!! This Castleton Home is1736sqft. Lot #44 Features: 2BR/+DEN/2BA w/brick fireplace. Bedrooms at separate ends, which allows for much privacy. Has a maintenance free front porch, vaulted ceilings, large open deck 12'X16' off Breakfast Nook for entertaining. Primary has a WIC and full bath. Skylights in baths and in kitchen. Laundry rm. leads to an LRG 2-car garage 22'X24' incl. shelving and w/pulldown stairs access to the attic above for add'l storage. Make this home yours! Extending a \$1500.00 credit to paint home to your liking.