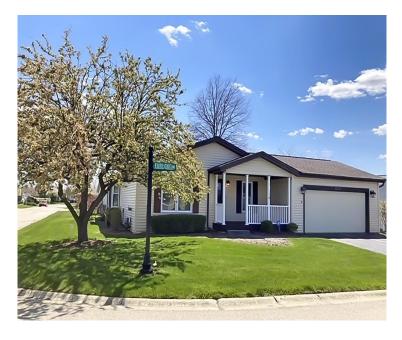

## \$169,000 1 Furlong Court Saddlebrook Farms

Grayslake, Illinois

For more information on this home, call our sales agents at:

847-223-2212

## **BEATIFUL CORNER LOT LOCATION!!!**

GREAT CORNER LOCATION!!! This Castleton Home is1736sqft. Lot #44 Features: 2BR/+DEN/2BA w/brick fireplace. Bedrooms at separate ends, which allows for much privacy. Has a maintenance free front porch, vaulted ceilings, large open deck 12'X16' off Breakfast Nook for entertaining. Primary has a WIC and full bath. Skylights in baths and in kitchen. Laundry rm. leads to an LRG 2-car garage 22'X24' incl. shelving and w/pulldown stairs access to the attic above for add'l storage. Make this home yours! Extending a \$1500.00 credit to paint home to your liking.

| Square Footage * | 1736 Sq. Ft. |
|------------------|--------------|
| Bedrooms         | 2            |
| Baths            | 2            |