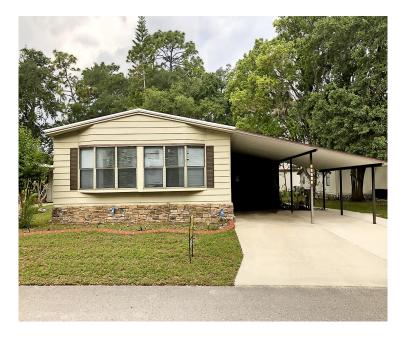

### HOMETOWN AMERICA

<u>, o m m u n i t i e s</u>

This is a 2/2 with plenty of living space. New Flooring throughout the home. Fresh paint. Large side porch with lots of storage space with golf cart access. Move in Ready. Call today to schedule a tour.

## **\$79,000** 14545 PINE VALLEY RD. Fairways Country Club Orlando,Florida

*For more information on this home, call our sales agent, Karri Jenkins or Bella Pareto* 

## 407-273-2360

| Square Footage * | 1534 Sq. Ft. |
|------------------|--------------|
| Bedrooms         | 2            |
| Baths            | 2            |