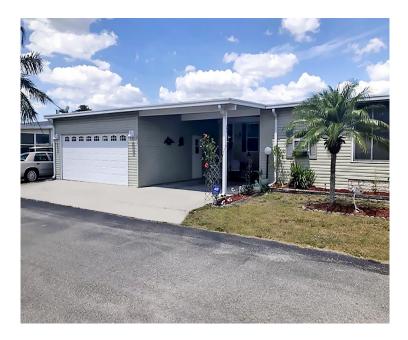

#### Custom Built Home with Garage on beautiful

This 2004 Homes of Merit was custom built. The home has crown molding throughout. The living room and office/study also has decorative chair rail. This home boast 3 bedrooms plus a office off the primary bedroom. The main home is 1800 sq. feet with an additional 12 x 18 Lanai with AC/Heat. In addition to the 2 car garage there is a spacious golf cart shed. The AC was replaced in 2014, roof 2022, and the dishwasher in 2023. Stop by Little Manatee Office, homes are open weekdays or Call Deb (Onsite Sales Manager) for your private weekend or evening showing!