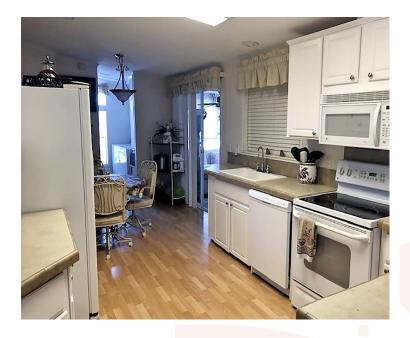

#### Custom Built Home with Garage on beautiful

This 2004 Homes of Merit was custom built. The home has crown molding throughout. The living room and office/study also has decorative chair rail. This home boast 3 bedrooms plus a office off the primary bedroom. The main home is 1800 sq. feet with an additional 12 x 18 Lanai with AC/Heat. In addition to the 2 car garage there is a spacious golf cart shed. The AC was replaced in 2014, roof 2022, and the dishwasher in 2023. Stop by Little Manatee Office, homes are open weekdays or Call Deb (Onsite Sales Manager) for your private weekend or evening showing!