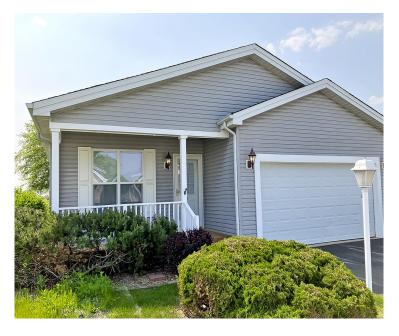

## \$183,900 250 Rodeo Drive Saddlebrook Farms

Grayslake,Illinois

For more information on this home, call our sales agents at:

847-223-2212

## Backs to Open Space!

Quick close possible-FOXGLOVE II MODEL + 3 SEASON RM(LOT 2160)Great front Porch with new decking. Freshly painted, well maintained home features Open floor plan. Living Rm leads to 3 Season Rm w/ access to patio overlooking open space. 3rd Bedroom/Den w/ wood floors. Kitchen has nice counter space & Breakfast Nook. Master Suite has WIC & Full Bath with WIS. 2nd Bedroom has Full Bath around corner w/ Soaking Tub. Laundry leads to 20x20 attached 2 Car Garage w/ access to Attic above for addl storage. Six panel doors throughout home. Built in 2005