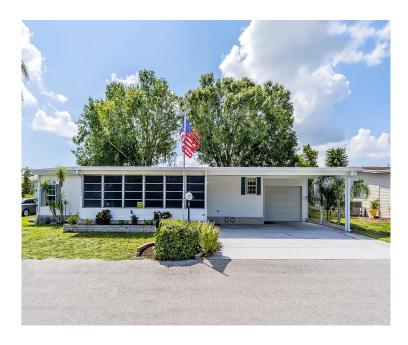

### \$180,000 4277 Hamlin Way Little Manatee Springs

Wimauma, Florida

For more information on this home, call our sales agent, Judith Stebbins

813-634-2395

#### AMAZING MEMORIAL AND FOUNTAIN VIEW!!!

Price Reduced! The front of the home boast a large lanai with the best view available in the Community. It faces the Lake Fountain and the Community Veterans Memorial. The perfect place to greet friends on their golf cart rides. Upon entry you will be in a large Kitchen and Dining Area. With an abundance of Cabinets! this 1998 Homes of Merit is very well maintained. Three bedrooms, 2 baths a 1 car garage and a golf cart garage! Primary Bath is Handicap Accessible You will fall in love with this home! Call Deb today to schedule a showing!

| Square Footage * | 1485 Sq. Ft. |
|------------------|--------------|
| Bedrooms         | 3            |
| Baths            | 2            |