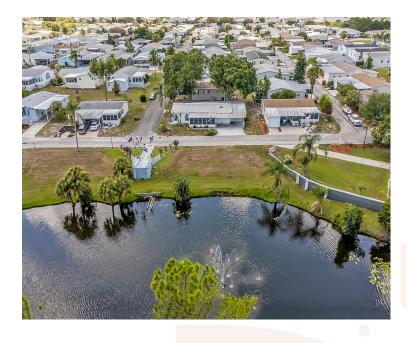

#### AMAZING MEMORIAL AND FOUNTAIN VIEW!!!

Price Reduced! The front of the home boast a large lanai with the best view available in the Community. It faces the Lake Fountain and the Community Veterans Memorial. The perfect place to greet friends on their golf cart rides. Upon entry you will be in a large Kitchen and Dining Area. With an abundance of Cabinets! this 1998 Homes of Merit is very well maintained. Three bedrooms, 2 baths a 1 car garage and a golf cart garage! Primary Bath is Handicap Accessible You will fall in love with this home! Call Deb today to schedule a showing!