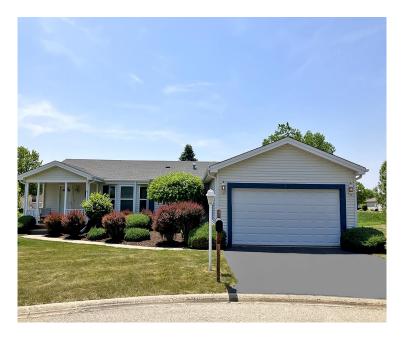

#### Cul De Sac location

End of Cul De Sac with Spacious Yard, SARATOGA MODEL (Lot 572) Open Living, Dining & Kitchen w/ Vaulted Ceilings. Office/Den & Screened Porch overlooking Open Space in Rear Yard. Master Suite w/ beautiful views out bay window, 2 WIC & Full Bath w/ WIS. 2nd bedroom has WIC & lovely view of open space as well. Hall bath has Full Bath w/ Soaking Tub. Large laundry room leads to over-sized garage w/ access to attic above for addl storage. Roof 2015, Saddlebrook farms a 55+ community