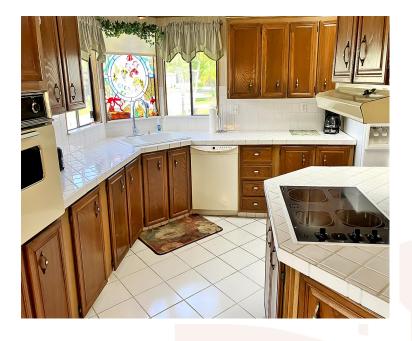

#### STEPS TO COMMUNITY CENTER AND POOL

Great Location In the Heart Of Landmark Naples.
Corner Lot, Spacious Over 1600 Sq. Ft. Turn Key
Furnished Two Bedroom Two Full Bathroom Home.
Eat In Kitchen With Formal Dining Area And Built In
Hutch. In Home Laundry Room With Office Space.
Huge Screened Lanai To Relax Or Entertain. And The
Pool and Community Center Is Directly Across The
Street! Come Check Out The The Resort Lifestyle And
All The Amenities Landmark Naples Has To offer. And
Only Two Miles From The Gulf Beaches!