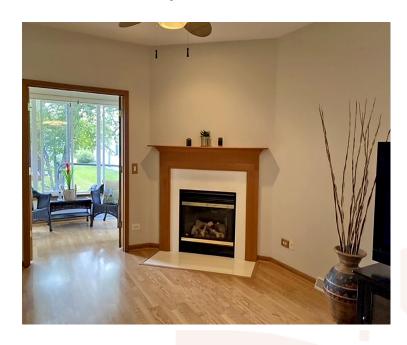

## This Beautiful Foxglove 2 - IS MOVE IN READY!!!

This Charming Foxglove 2 - IS MOVE IN READY!!! Make This Your Dream Home! Brick Front, Built "2004" (lot#2285) 2BR/2BA + Den+ 4 season room. Freshly painted...enjoy it's charming fireplace, ceramic tile entry, Pergo wood flooring throughout! Relax while sitting in the 4-szn room or it's open deck at back with new deck flooring. Kitchen offers newer S/S appliances, lots of counter space incl. breakfast nook and a pantry. Master bath, walk in shower. Laundry leads to an attached off-set 1 1/2-car garage incl. Pull Down stairs for add'l storage.