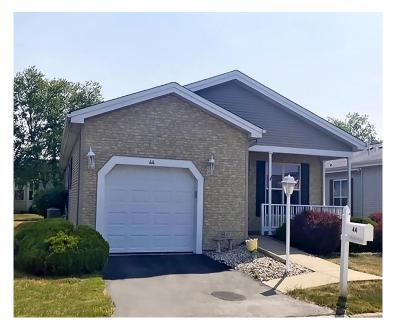

## \$178,000 44 Rocking Horse Lane Saddlebrook Farms

Grayslake,Illinois

For more information on this home, call our sales agents at:

847-223-2212

## This Beautiful Foxglove 2 - IS MOVE IN READY!!!

This Charming Foxglove 2 - IS MOVE IN READY!!! Make This Your Dream Home! Brick Front, Built "2004" (lot#2285) 2BR/2BA + Den+ 4 season room. Freshly painted...enjoy it's charming fireplace, ceramic tile entry, Pergo wood flooring throughout! Relax while sitting in the 4-szn room or it's open deck at back with new deck flooring. Kitchen offers newer S/S appliances, lots of counter space incl. breakfast nook and a pantry. Master bath, walk in shower. Laundry leads to an attached off-set 1 1/2-car garage incl. Pull Down stairs for add'l storage.