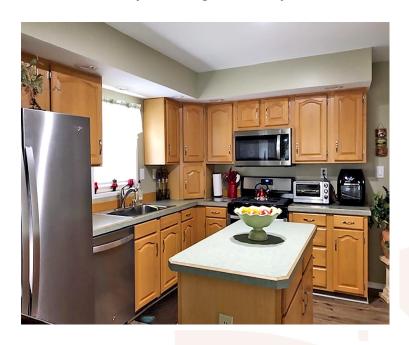

#### **Upgrades Galore !!!**

If you are looking for a move in ready home with nothing to do but unpack then look no further!! This home has been completely renovated from a new roof with skylights with a 50 year warranty plus 10 year labor and warranty to newer HVAC system, all new vinyl flooring throughout the home, renovated bathrooms just to name a few. This 3 bedroom, 2 bath Aberdeen Model Home is sure to wow you at first glance!! The icing on the cake is the 12 x 25 foot back private patio and a brand new 7' x 7' shed. This home is well worth the selling price as it is in impeccable condition!!