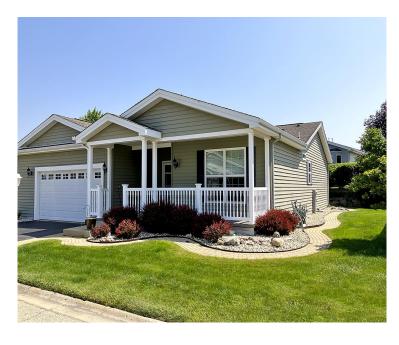

## Home shows like a Model Home!

PRAIRE II MODEL (Lot 1006) 2 Bedrooms plus a Den/Office with French Doors. Spacious Master with Walk In Closet and Full Bath. 2nd Bedroom with Full Bath around corner. Oversized 24X20 Garage with pull down stairs to attic above for additional storage. List of upgrades at the home! Irrigation system, Humidifier, Tankless HW, Furnace 2018, A/C 2022.

Immaculate Move In Ready Home! Well maintained and it shows inside and out! Composite Front Porch and Vinyl Rails and posts for low maintenance.

| Square Footage * | 1912 Sq. Ft. |
|------------------|--------------|
| Bedrooms         | 2            |
| Baths            | 2            |