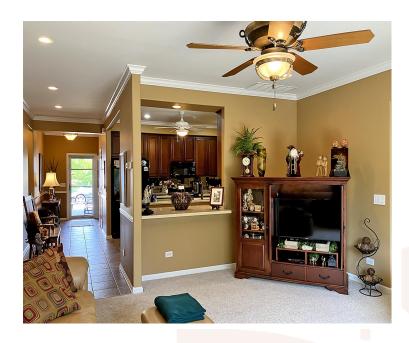

## Home shows like a Model Home!

PRAIRE II MODEL (Lot 1006) 2 Bedrooms plus a Den/Office with French Doors. Spacious Master with Walk In Closet and Full Bath. 2nd Bedroom with Full Bath around corner. Oversized 24X20 Garage with pull down stairs to attic above for additional storage. List of upgrades at the home! Irrigation system, Humidifier, Tankless HW, Furnace 2018, A/C 2022.

Immaculate Move In Ready Home! Well maintained and it shows inside and out! Composite Front Porch and Vinyl Rails and posts for low maintenance.

| Square Footage * | 1912 Sq. Ft. |
|------------------|--------------|
| Bedrooms         | 2            |
| Baths            | 2            |