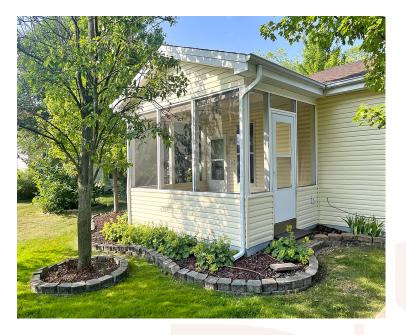

## Popular Foxglove Model over 1,800 Sq Ft.

2001 FOXGLOVE model (#682) has all the bells and whistle's. 2 bedrooms and den/3rd bedroom, 2 full baths primary has a walk in shower, guest bath has a soaking tub. Hardwood floors in primary bedroom, dining room and entryway. 16 x 8 sunroom with windows galore. Fantastic screen porch has skylights and fan to enjoy your open space surrounded with lush greenery and mature trees. Composite decking, ramped sidewalk with top to bottom railing, beautifully landscaped, irrigation system and tankless water heater. Newer mechanicals and roof in 2022