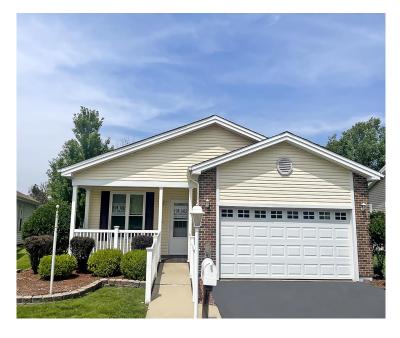

## **\$174,900** 3702 Brookside Court Saddlebrook Farms Grayslake,Illinois

*For more information on this home, call our sales agents at:* 

847-223-2212

## Popular Foxglove Model over 1,800 Sq Ft.

2001 FOXGLOVE model (#682) has all the bells and whistle's. 2 bedrooms and den/3rd bedroom, 2 full baths primary has a walk in shower, guest bath has a soaking tub. Hardwood floors in primary bedroom, dining room and entryway. 16 x 8 sunroom with windows galore. Fantastic screen porch has skylights and fan to enjoy your open space surrounded with lush greenery and mature trees. Composite decking, ramped sidewalk with top to bottom railing, beautifully landscaped, irrigation system and tankless water heater. Newer mechanicals and roof in 2022