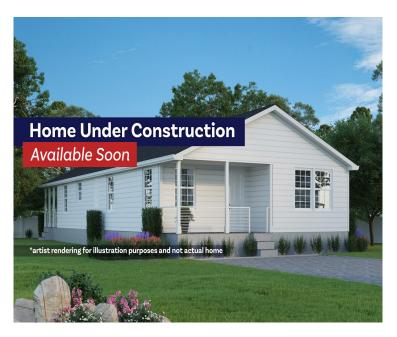

## BRAND NEW TWO BEDROOM, TWO FULL BATH

This home is expected to begin the building process in October! It has two bedrooms and two full baths! It also has a den and an 8'x22' front porch! Both bedrooms have walk-in closets and the primary bedroom has an ensuite! It is located on a cul-de-sac within the community! Call me today to reserve this home!

| \$314,900            |
|----------------------|
| 335 Pond Court       |
| Clearwater Village   |
| Spotswood,New Jersey |

| Square Footage * | 1408 Sq. Ft. |
|------------------|--------------|
| Bedrooms         | 2            |
| Baths            | 2            |