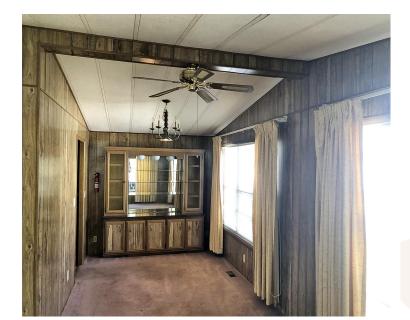

#### Well loved TWO bedroom, TWO full bath home!

Clearwater Village is a beautiful 55+ community! You will feel right at home in this well loved two bedroom, two full bath home! A beautiful covered porch will welcome you to the home. It has vaulted ceilings in the open living room and dining area. The kitchen also has an eat-in area, so you can save the dining room for those special occasions! There is ample closets throughout the home, including 3 just in the primary bedroom! This home comes with an 8x8 storage shed, as well. Call me today to schedule your appointment to see this home! It will not last at this price!

| Square Footage * | 1152 Sq. Ft. |
|------------------|--------------|
| Bedrooms         | 2            |
| Baths            | 2            |