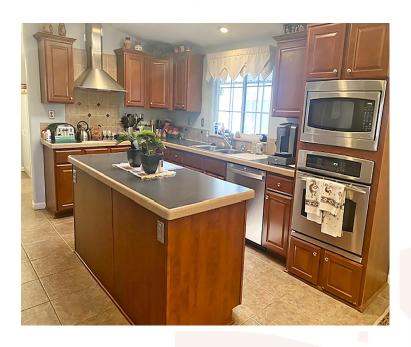

#### Beautiful Unique Floorplan!

An attractive eye catcher upon entering this amazing home with a double sided fireplace! This home also features 2 spacious bedrooms, 2 bath, walk in closets, large office/den and a beautiful Arizona Room as an added bonus! The kitchen is equipped with ample counter space, a center island, and plenty of lovely cabinets. Crescent Run is an active 55+ community with an abundance of amenities. Come see this wonderful home before it's gone!