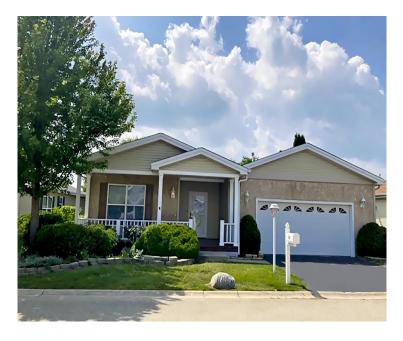

## \$269,000 80 Rocking Horse Lane Saddlebrook Farms

Grayslake,Illinois

For more information on this home, call our sales agents at:

847-223-2212

## Great for Entertaining and Family Gatherings!

Great for Entertaining and Family Gatherings!
Beautiful spacious Prairie2 home is 2080sqft. site
#2100. Location offers beautiful meadow views and
great privacy at the back! THIS IS A HIGHLY sought
after model...It's a perfect home for family gatherings
and entertaining! Location, Location! Features: Full
brick front with a large extended front porch,
2BRM+DEN+4-season-room/ 2Baths, fireplace, crown
molding, S/S appliances, Wood floors at entryway, LR
and DR. Back Deck 14'X12' w/retractable awning. LRG
HEATED 2-car garage with closets for addt'l storage.
Make this beautiful home yours!!!