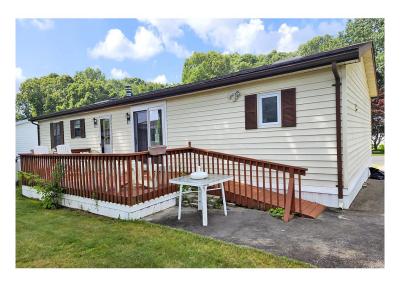

### PEACEFUL LIVING ON LONG ISLAND'S NORTH

This well loved 2 bedroom, 2 bathroom manufactured home is looking for its next homeowner.

Enter into an open floor plan featuring dining room, living room and kitchen (appliances included). Master bedroom is large with walk in closet and ensuite with skylight. Separate laundry room includes washer and dryer. Brand new sliders installed off dining area leads onto deck-great for quiet relaxation or sharing a meal with family and friends.