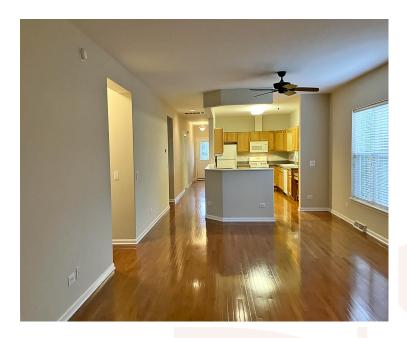

## **MOVE IN READY HOME!!**

FOXGLOVE II MODEL W/ 4 SEASON RM, Freshly Painted (LOT 2255) Composite Porch & Vinyl Rails lead to Real Wood Floors in Foyer, Kitchen, Dining, Living and 4 Season Room. Home features Open Kitchen/Dining/Living w/ fireplace & leads to 4 Season Room. Deck access from 4 Season Rm. Kitchen has nice counter space and eat in kitchen. Master Suite has WIC and Full Bath W/ Walk In Shower. 2nd Bedroom has Full Bath around corner W/ Soaking Tub. Laundry leads to 24 X 20 HEATED Garage W/ access to Attic above for add'l storage. Roof was replaced