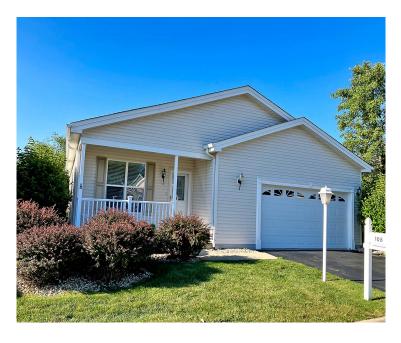

## \$189,900 108 Hitching Post Lane Saddlebrook Farms

Grayslake, Illinois

For more information on this home, call our sales agents at:

847-223-2212

## **MOVE IN READY HOME!!**

FOXGLOVE II MODEL W/ 4 SEASON RM, Freshly Painted (LOT 2255) Composite Porch & Vinyl Rails lead to Real Wood Floors in Foyer, Kitchen, Dining, Living and 4 Season Room. Home features Open Kitchen/Dining/Living w/ fireplace & leads to 4 Season Room. Deck access from 4 Season Rm. Kitchen has nice counter space and eat in kitchen. Master Suite has WIC and Full Bath W/ Walk In Shower. 2nd Bedroom has Full Bath around corner W/ Soaking Tub. Laundry leads to 24 X 20 HEATED Garage W/ access to Attic above for add'l storage. Roof was replaced