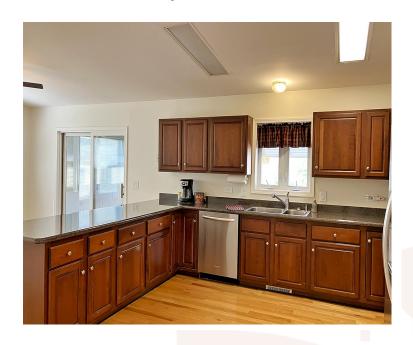

## PREMIUM LOT with Open space in rear

Cul de sac location PREAKNESS MODEL(Lot 282)
Lovingly Maintained Home at End of Cul De Sac
backing to Open Space. Kitchen & Baths Updated.
Real Wood Floors in Living, Dining & Kitchen. SS Appl.
Spacious Master w/ Walk In Closet & Full Bath. 2nd
Bedroom w/ Full Bath around corner. Bright 4 Season
Rm overlooks Open Space & leads to Composite
Deck/ Vinyl Rails & Posts for Low Maintenance.
Oversized 24X24 HEATED Garage with access to attic
above for addl storage. Freshly Painted Home and
Well maintained and it shows inside and out! Roof
2013, Furnace & A/C 2022, HW 2013