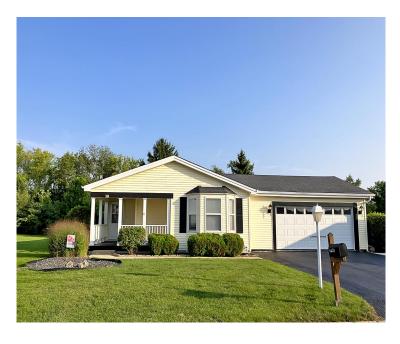

## **\$179,900** *1031 Castleton Court*

Saddlebrook Farms

Grayslake,Illinois

For more information on this home, call our sales agents at:

847-223-2212

## PREMIUM LOT with Open space in rear

Cul de sac location PREAKNESS MODEL(Lot 282)
Lovingly Maintained Home at End of Cul De Sac
backing to Open Space. Kitchen & Baths Updated.
Real Wood Floors in Living, Dining & Kitchen. SS Appl.
Spacious Master w/ Walk In Closet & Full Bath. 2nd
Bedroom w/ Full Bath around corner. Bright 4 Season
Rm overlooks Open Space & leads to Composite
Deck/ Vinyl Rails & Posts for Low Maintenance.
Oversized 24X24 HEATED Garage with access to attic
above for addl storage. Freshly Painted Home and
Well maintained and it shows inside and out! Roof
2013, Furnace & A/C 2022, HW 2013