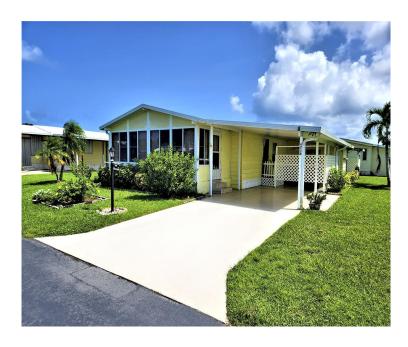

## Cute 2x2 located in Pinelake Gardens

This cute 2 bedroom, 2 bathroom is located in the heart of Pinelake Gardens. Located minutes from fabulous dining, shopping and Stuart beaches, this retirement community is the best kept secret in Stuart. This home features and upgraded kitchen, 2 large bedrooms, and a large sunroom. It has a separate washer and dryer room and storage area. Priced to sell, this home will not last long.

| \$101,999                    |
|------------------------------|
| 4706 SE BASSWOOD TERR        |
| Pinelake Gardens and Estates |
| Stuart Florida               |

| Baths |  | 2 |
|-------|--|---|
|       |  |   |