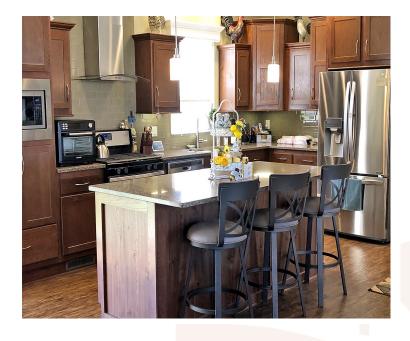

## 2019 Jefferson Park Model

Come home to this Beautiful 2019 Jefferson Park Model (LOT 1434). This 2 BR, 2 BA home has an open floorplan and features a large center island in the kitchen, quartz countertops, stainless-steel appliances, cherry cabinets, tile backsplash in kitchen, spacious primary suite with private full BA and a large walk-in closet. laundry rm has a tub with base cabinet, vinyl plank flooring, ceiling Fans, Nest Doorbell & Thermostat, New Microwave, Oversize 24x22 garage that is insulated & drywalled, Enjoy your evenings watching TV on the included 65 inch Sony TV.