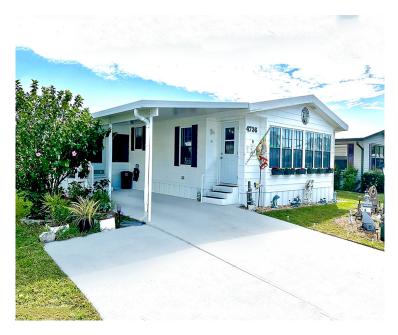

## Gorgeous 3x2 in Pinelake Gardens

Look no further. This beautiful 3x2 is made for Florida and move in ready. Located in the beautiful community of Pinelake Gardens, this home will not last long. The home comes complete with all furnishings, hardwood floors, upgraded kitchen, and two car carport. Located in a quiet neighborhood in Stuart, this home is located minutes from ocean dining, beaches, and shopping.

| \$129,900                    |
|------------------------------|
| 4736 SE BASSWOOD TERR        |
| Pinelake Gardens and Estates |
| Stuart Florida               |

For more information on this home, call our sales agent, Barbara Grosenheider

772-220-6606

| Square Footage * | 1560 Sq. Ft. |
|------------------|--------------|
| Bedrooms         | 3            |
| Baths            | 2            |